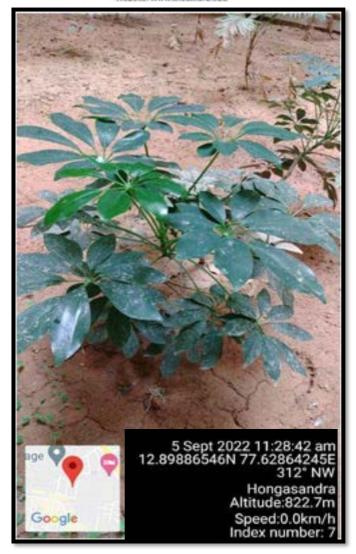

Website: www.theoxford.edu



Figure 4-18: Trees near hostel block



#### THE OXFORD DENTAL COLLEGE

(Recognized by the Govt. of Karnataka, Affiliated to Rajiv Gandhi University of Health Sciences, Karnataka Bamp; Recognised by Dental Council of India, New Delhi) Bommanahalli, Hosur Road, Bangalore – 560 068. Phc 080-61754680 Fax : 080 – 61754693E-mail.deandirectortodoligmail.com Website: www.theosford.edu



Figure 4-19: Trees behind hostel block



#### THE OXFORD DENTAL COLLEGE

(Recognized by the Govt. of Karnataka, Affiliated to Rajiv Gandhi University of Health Sciences, Karnataka Bamp; Recognised by Dental Council of India, New Delhi) Bommanahalli, Hosur Road, Bangalore – 560 058. Phc 080-61754680 Fax : 080 – 617546935-mail.deandirectortodo:rigmail.com Website: www.theoxford.edu



Figure 4-20: Indoor plantations – Main entrance – picture 1



#### THE OXFORD DENTAL COLLEGE

(Recognized by the Govt. of Karnataka, Affiliated to Rajiv Gandhi University of Health Sciences, Karnataka Bamp; Recognised by Dental Council of India, New Delhi) Bommanahalli, Hosur Road, Bangalore – 560 068. Phc 080-61754680 Fax : 080 – 61754693E-mail.deandirectortodciigmail.com Website: www.theoxford.edu



Figure 4-21: Indoor plantations – Main entrance – picture 2



#### THE OXFORD DENTAL COLLEGE

(Recognized by the Govt. of Karnataka, Affiliated to Rajiv Gandhi University of Health Sciences. Karnataka Bamp; Recognised by Dental Council of India, New Delhi) Bommanahalli, Hosur Road, Bangalore – 560 068. Phc 080-61754680 Fax : 080 – 617546935-mail.deandirectortodciligmail.com Website: www.