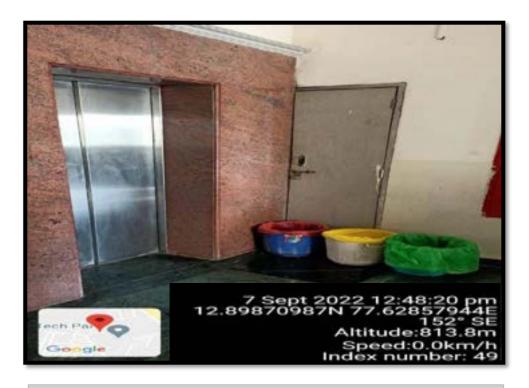

# Dustbins for waste segregation (Dry/Wet/Plastic Waste) in the Hostel

Dustbins for waste segregation (Dry/Wet/Plastic Waste) in the College

THE OXFORD DENTAL COLLEGE [Recognized by the Govt. of Karnataka, Affiliated to Rajiv Gandhi University of Health Sciences, Karnataka Bamp; Recognised by Dental Council of India, New Delhi) Bommanahalli, Hosur Road, Bangalore – 560 068. Phc 080-61754680 Fax : 080 – 61754693E-mail.deandirectortodciigmail.com Website: www.theoxford.edu

Dustbins for waste segregation (Dry/Wet/Plastic Waste) in the Canteen