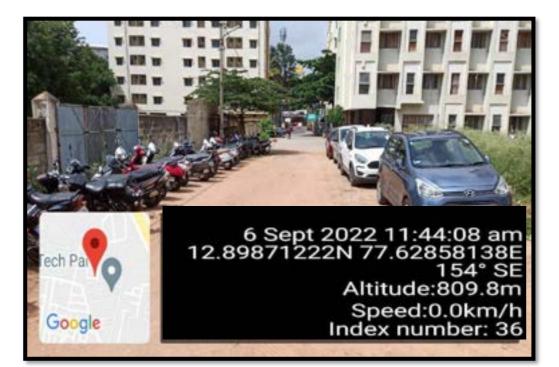

0 06A

1582

82

1





(Recognized by the Govt. of Karnataka, Affiliated to Rajiv Gandhi University of Health Sciences, Karnataka Bamp; Recognised by Dental Council of India, New Delhi) Bommanahalli, Hosur Road, Bangalore – 560 068. Phc 080-61754680 Fax : 080 – 61754693E-mail.deandirectortodoligmail.com Website: www.theoxford.edu

**Restricted Entry of Automobiles** 



Display board at the entrance gate



Designated parking at entrance of the campus

## THE OXFORD DENTAL COLLEGE



(Recognized by the Govt. of Karnataka, Affiliated to Rajiv Gandhi University of Health Sciences, Karnataka Bamp: Recognised by Dental Council of India, New Delhi) Bommanahalli, Hosur Road, Bangalore – 560 068. Phc 080-61754680 Fax : 080 – 61754693E-mail:deandirectortodcoigmail.com Website: www.theoxford.edu







THE OXFORD DENTAL COLLEGE [Recognized by the Govt. of Karnataka, Affiliated to Rajiv Gandhi University of Health Sciences, Karnataka Bamp; Recognised by Dental Council of India, New Delhi) Bommanahalli, Hosur Road, Bangalore – 560 068. Phc 080-61754680 Fax : 080 – 61754693E-mail.deandirectortodciigmail.com Website: www.theoxford.edu



**Battery Powered Vehicles** 





THE OXFORD DENTAL COLLEGE [Recognized by the Govt. of Karnataka, Affiliated to Rajiv Gandhi University of Health Sciences, Karnataka Bamp; Recognised by Dental Council of India, New Delhi) Bommanahalli, Hosur Road, Bangalore – 560 068. Phc 080-61754680 Fax : 080 – 61754693E-mail.deandirectortodociigmail.com Website: www.theoxford.edu





# THE OXFORD DENTAL COLLEGE



(Recognized by the Govt. of Kansataka, Affiliated