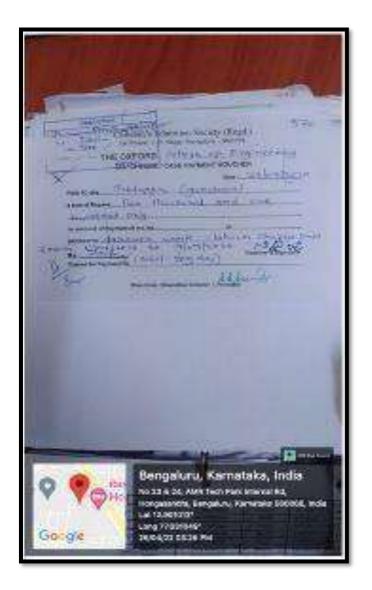

Figure 4-10: Plantations

| behind the college-picture 1                                     |
|------------------------------------------------------------------|
| Figure 4-11: Plantations behind the college-picture 2            |
| Figure 4-12: Plantations behind the college-picture 3            |
| Figure 4-13: Plantations near STP collection tank - Picture 140  |
| Figure 4-14: Plantations near STP area - Picture 2               |
| Figure 4-15: Plantations near STP area - Picture 3               |
| Figure 4-16: Plantations near STP area - Picture 4               |
| Figure 4-17: Cafeteria Entrance                                  |
| Figure 4-18: Trees near hostel block45                           |
| Figure 4-19: Trees behind hostel block                           |
| Figure 4-20: Indoor plantations – Main entrance – picture 1      |
| Figure 4-21: Indoor plantations – Main entrance – picture 2      |
| Figure 4-22: Indoor plantations – Main entrance – picture 3      |
| Figure 4-23: Sample bill -Purchase of gardening tools            |
| Figure 4-24: Garden maintenance activity                         |
| Figure 4-25: Sample payment voucher for gardening work - 2020    |
| Figure 4-26: Sample payment voucher for gardening work - 2021    |
| Figure 4-27: STP treated water tap for garden use- near STP area |
| Figure 4-28: STP treated water tap for garden use                |
| Figure 4-29: Planting the sapling -2019 - picture 1              |
| Figure 4-30: Planting the sapling -2019 - picture 260            |
| Figure 4-31: Planting the sapling -2019 - picture 361            |