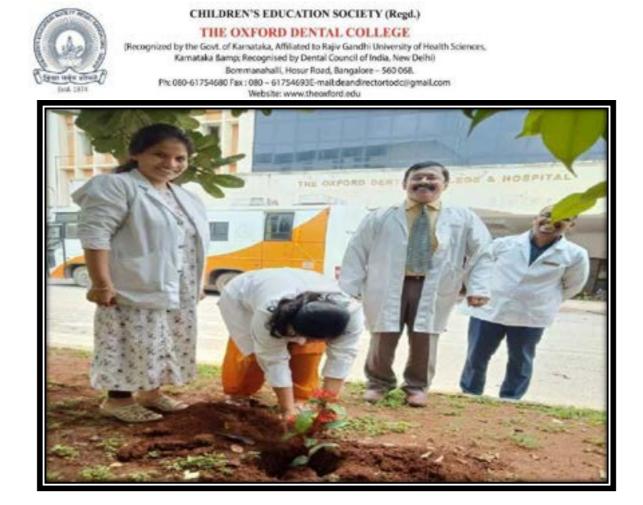

Dr. Shilpa shree. K.B. and Dr. Divya B.M. and Post Graduate students.

Dr. Pradeep A.R, gave a talk to create awareness among students regarding planting of the saplings to keep the environment free from all the effects. Team members planted the saplings in the campus of The Oxford Dental College with the help of gardeners.

The saplings planted during the event is shown in figure 4-29 to figure 4-31.



THE OXFORD DENTAL COLLEGE (Recognized by the Govt. of Karnataka, Affiliated to Rajiv Gandhi University of Health Sciences, Karnataka Bamp; Recognised by Dental Council of India, New Delhi) Bommanahalli, Hosur Road, Bangalore – 560 058. Phc 080-61754680 Fax : 080 – 617546935-mail.deandirectortodoligmail.com Website: www.theosford.edu



Figure 4-29: Planting the sapling -2021 - picture 1



Figure 4-30: Planting the sapling -2021 - picture 2



Figure 4-31: Planting the sapling -2021- picture 3



# 4.2.5. Maintenance team

The college has a dedicated maintenance team for maintaining the greeneries. The perform maintenance activities such as cutting the grass, emptying bins, managing weed control, leaf raking, watering the greeneries etc.,

The list of gardeners is given in table 4-1.

| S. No. | Name of the gardener   |
|--------|------------------------|
| 1      | Mr. Savakayyal         |
| 2      | Mr. Nagappa            |
| 3      | Mr. Chennanarayannappa |
| 4      | Mr. Krishnappa         |

Table 4-1: List of gardeners



# 4.3. Recommendations on Green Campus Management

- Encouraging students to recommend creative ideas for making campus more greenery.
- Conductin