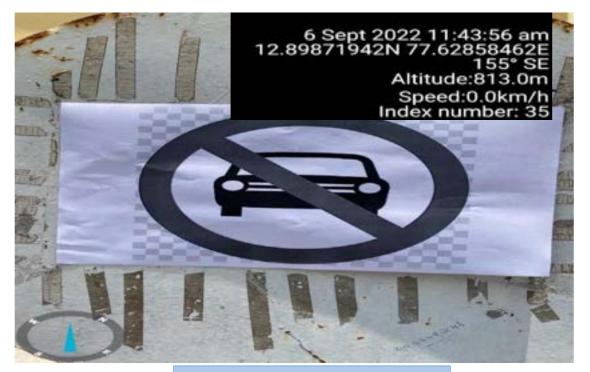

**Restricted Entry of Automobiles** 

Display board at the entrance gate

Designated parking at entrance of the campus