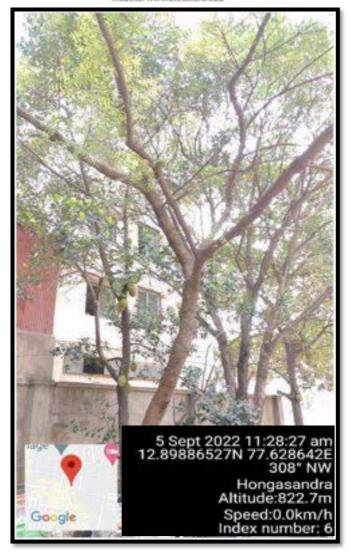

TAL COLLEGE (Recognized by the Govt. of Karnataka, Affiliated to Rajiv Gandhi University of Health Sciences, Karnataka Bamp; Recognised by Dental Council of India, New Delhi) Bommanahalli, Hosur Road, Bangalore – 560 068. Phc 080-61754680 Fax : 080 – 617546935-mail.deandirectortodciigmail.com Website: www.theosford.edu

## **Figure 4-5: Trees at opposite side of college entrance**





Figure 4-6: Trees behind the college- near playground-picture1





#### THE OXFORD DENTAL COLLEGE

(Recognized by the Govt. of Karnataka, Affiliated to Rajiv Gandhi University of Hoalth Sciences, Karnataka Bamp; Recognised by Dental Council of India, New Delhi) Bommanahalli, Hosur Road, Bangalore – 560 068. Phc 080-61754680 Fax : 080 – 61754693E-mail:deandirectortodc;iigmail.com Website: www.theoxford.edu



Figure 4-7: Trees behind the college- near playground-picture 2



### THE OXFORD DENTAL COLLEGE

(Recognized by the Govt. of Karnataka, Affiliated to Rajiv Gandhi University of Hoalth Sciences, Karnataka Bamp; Recognised by Dental Council of India, New Delhi) Bommanahalli, Hosur Road, Bangalore – 560 068. Phc 080-61754680 Fax : 080 – 61754693E-mail:deandirectortodc;iigmail.com Website: www.theoxford.edu



Figure 4-8: Plantations near main entrance



#### THE OXFORD DENTAL COLLEGE (Recognized by the Govt. of Karnataka, Affiliated to Rajiv Gandhi University of Health Sciences, Karnataka Bamp; Recognised by Dental Council of India, New Delhi) Bommanahalli, Hosur Road, Bangalore – 560 058. Phc 080-61754680 Fax : 080 – 617546935-mail.deandirectortodoligmail.com Website: www.theosford.edu