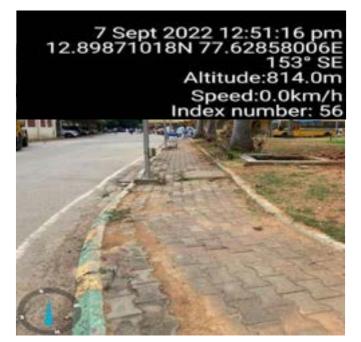

**Pedestrian-Friendly Pathways** 

THE OXFORD DENTAL COLLEGE [Recognized by the Govt. of Karnataka, Affiliated to Rajiv Gandhi University of Health Sciences, Karnataka Bamp; Recognised by Dental Council of India, New Delhi) Bommanahalli, Hosur Road, Bangalore – 560 068. Phc 080-61754680 Fax : 080 – 61754693E-mail.deandirectortodciigmail.com Website: www.theoxford.edu