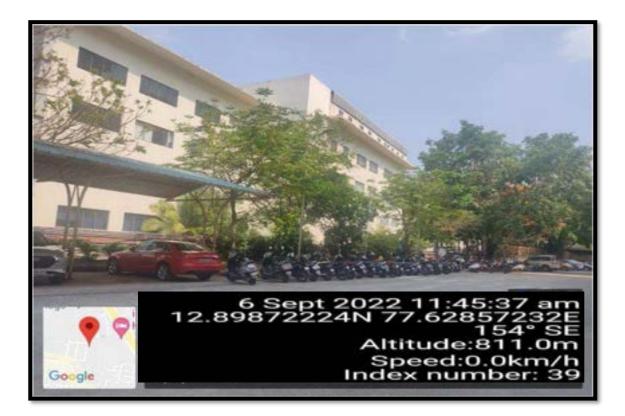

in the campus. Photos taken during the audit are shown in figures 4-1 to 4-20.



THE OXFORD DENTAL COLLEGE (Recognized by the Govt. of Karnataka, Affiliated to Rajiv Gandhi University of Health Sciences, Karnataka Bamp: Recognised by Dental Council of India, New Delhi) Bommanahalli, Hosur Road, Bangalore – 560 058. Phc 080-61754680 Fax : 080 – 61754693E-mail.deandirectortodoligmail.com Website: www.theoxford.edu

## Figure 4-1: Trees near car parking







THE OXFORD DENTAL COLLEGE (Recognized by the Govt. of Karnataka, Affiliated to Rajiv Gandhi University of Health Sciences, Karnataka Bamp; Recognised by Dental Council of India, New Delhi) Bommanahalli, Hosur Road, Bangalore – 560 058. Phc 080-61754680 Fax : 080 – 617546935-mail.deandirectortodoligmail.com Website: www.theosford.edu



Figure 4-2: Trees near two-wheeler parking

32



THE OXFORD DENTAL COLLEGE (Recognized by the Govt. of Karnataka, Affiliated to Rajiv Gandhi University of Health Sciences, Karnataka Bamp; Recognised by Dental Council of India, New Delhi) Bommanahalli, Hosur Road, Bangalore – 560 058. Phc 080-61754680 Fax : 080 – 61754693E-mail.deandirectortodciigmail.com Website: www.theoxford.edu

Figure 4-3: Trees at north wing side-picture 1





THE OXFORD DENTAL COLLEGE [Recognized by the Govt. of Karnataka, Affiliated to Rajiv Gandhi University of Health Sciences, Karnataka Bamp; Recognised by Dental Council of India, New Delhi) Bommanahalli, Hosur Road, Bangalore – 560 068. Phc 080-61754680 Fax : 080 – 61754693E-mail.deandirectortodociigmail.com Website: www.theoxford.edu

Figure 4-4: Trees at no