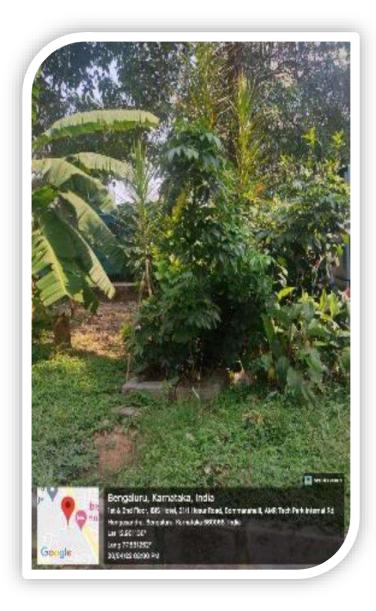

d.edu

Figure 4-14: Plantations near STP area - Picture 2





THE OXFORD DENTAL COLLEGE (Recognized by the Govt. of Karnataka, Affiliated to Rajiv Gandhi University of Health Sciences, Karnataka Bamp: Recognised by Dental Council of India, New Delhi) Bommanahalli, Hosur Road, Bangalore – 560 058. Phc 080-61754680 Fax : 080 – 61754693E-mail.deandirectortodoligmail.com Website: www.theoxford.edu

## Figure 4-15: Plantations near STP area - Picture 3





#### THE OXFORD DENTAL COLLEGE

(Recognized by the Govt. of Karnataka, Affiliated to Rajiv Gandhi University of Health Sciences, Karnataka Bamp; Recognised by Dental Council of India, New Delhi) Bommanahalli, Hosur Road, Bangalore – 560 068. Phc 080-61754680 Fax : 080 – 61754693E-mail.deandirectortodoligmail.com Website: www.theoxford.edu



Figure 4-16: Plantations near STP area - Picture 4



#### THE OXFORD DENTAL COLLEGE

(Recognized by the Govt. of Karnataka, Affiliated to Rajiv Gandhi University of Health Sciences, Karnataka Bamp; Recognised by Dental Council of India, New Delhi) Bommanahalli, Hosur Road, Bangalore – 560 068. Phc 080-61754680 Fax : 080 – 61754693E-mail.deandirectortodoligmail.com Website: www.theoxford.edu

Figure 4-17: Cafeteria Entrance





#### THE OXFORD DENTAL COLLEGE

(Recognized by the Govt. of Karnataka, Affiliated to Rajiv Gandhi University of Health Sciences, Karnataka Bamp; Recognised by Dental Council of India, New Delhi) Bommanahalli, Hosur Road, Bangalore – 560 068. Phc 080-61754680 Fax : 080 – 61754693E-mail.deandirectortodoligmail.com Website: www.theoxford.edu



Figure 4-18: Trees ne