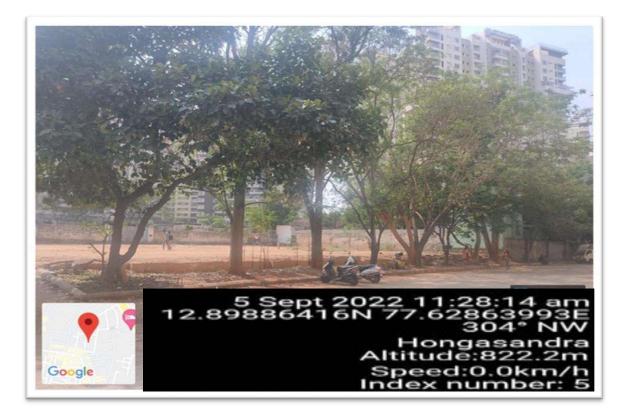

Karnataka, Affiliated to Rajiv Gandhi University of Health Sciences, Karnataka Bamp; Recognised by Dental Council of India, New Delhi) Bommanahalli, Hosur Road, Bangalore – 560 068. Phc 080-61754680 Fax : 080 – 61754693E-mail.deandirectortodociigmail.com Website: www.theoxford.edu

Figure 4-4: Trees at north wing side-picture 2



THE OXFORD DENTAL COLLEGE (Recognized by the Govt. of Karnataka, Affiliated to Rajiv Gandhi University of Health Sciences, Karnataka Bamp; Recognised by Dental Council of India, New Delhi) Bommanahalli, Hosur Road, Bangalore – 560 068. Phc 080-61754680 Fax : 080 – 617546935-mail.deandirectortodciigmail.com Website: www.theosford.edu

## **Figure 4-5: Trees at opposite side of college entrance**





Figure 4-6: Trees behind the college- near playground-picture1





#### THE OXFORD DENTAL COLLEGE

(Recognized by the Govt. of Karnataka, Affiliated to Rajiv Gandhi University of Hoalth Sciences, Karnataka Bamp; Recognised by Dental Council of India, New Delhi) Bommanahalli, Hosur Road, Bangalore – 560 068. Phc 080-61754680 Fax : 080 – 61754693E-mail:deandirectortodc;iigmail.com Website: www.theoxford.edu



Figure 4-7: Trees behind the college- near playground-picture 2



### THE OXFORD DENTAL COLLEGE

(Recognized by the Govt. of Karnataka, Affiliated to Rajiv Gandhi University of Hoalth Sciences, Karnataka Bamp; Recognised by Dental Council of India, New Delhi) Bommanahalli, Hosur Road, Bangalore – 560 068. Phc 080-61754680 Fax : 080 – 61754693E-mail:deandirectortodc;iigmail.com Website: www.theoxford.edu



Figure 4-8: Plantations near main entran