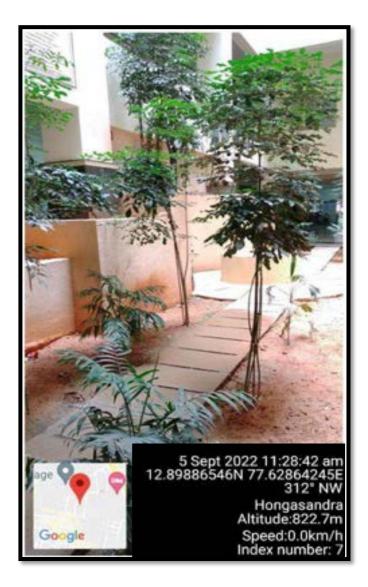

Indoor plantations – Main entrance – picture 1



#### THE OXFORD DENTAL COLLEGE

(Recognized by the Govt. of Karnataka, Affiliated to Rajiv Gandhi University of Health Sciences, Karnataka Bamp; Recognised by Dental Council of India, New Delhi) Bommanahalli, Hosur Road, Bangalore – 560 068. Phc 080-61754680 Fax : 080 – 61754693E-mail.deandirectortodciigmail.com Website: www.theoxford.edu



Figure 4-21: Indoor plantations – Main entrance – picture 2



#### THE OXFORD DENTAL COLLEGE

(Recognized by the Govt. of Karnataka, Affiliated to Rajiv Gandhi University of Health Sciences. Karnataka Bamp; Recognised by Dental Council of India, New Delhi) Bommanahalli, Hosur Road, Bangalore – 560 068. Phc 080-61754680 Fax : 080 – 617546935-mail.deandirectortodciligmail.com Website: www.theosford.edu



Figure 4-22: Indoor plantations – Main entrance – picture 3



#### CHILDREN'S EDUCATION SOCIETY (Regd.) THE OXFORD DENTAL COLLEGE (Recognized by the Govt. of Karnataka, Affiliated to Rajiv Gandhi University of Health Sciences, Karnataka Bamp: Recognised by Dental Council of India, New Deihi) Bornmanahalli, Hosur Road, Bangalore – 560 068. Phc 080-61754680 Fax : 080 – 61754693E-mail.deandirectortodoligmail.com Website: www.theoxford.edu

# 4.2. Best Practices Implemented for Green Campus Management

The maintenance staff members do periodic checks and maintain records for the same. Many initiatives are taken by the management to inculcate the eco-friendly culture among the student community. The green campus provides the facilities such as rain water harvesting, well grown trees, plantat