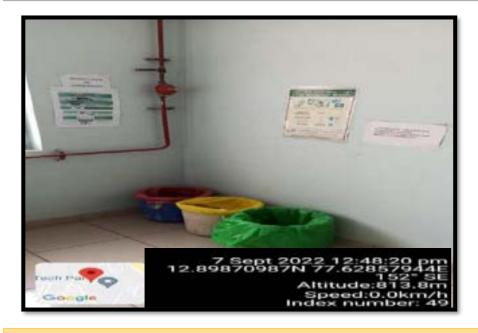

Dustbins for waste segregation (Dry/Wet/Plastic Waste) along the Roadside

Dustbins for waste segregation (Dry/Wet/Plastic Waste) in the Mess