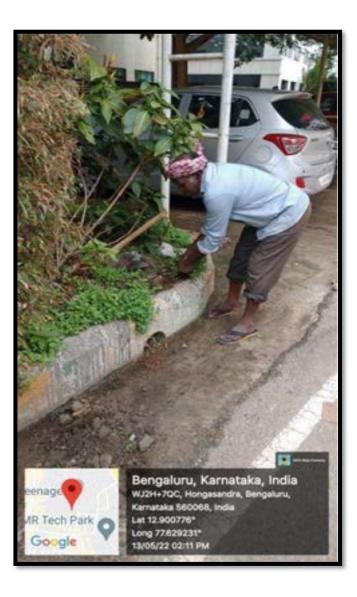

Figure 4-10: Plantations

| behind the college-picture 1                                     |
|------------------------------------------------------------------|
| Figure 4-11: Plantations behind the college-picture 2            |
| Figure 4-12: Plantations behind the college-picture 3            |
| Figure 4-13: Plantations near STP collection tank - Picture 140  |
| Figure 4-14: Plantations near STP area - Picture 2               |
| Figure 4-15: Plantations near STP area - Picture 3               |
| Figure 4-16: Plantations near STP area - Picture 4               |
| Figure 4-17: Cafeteria Entrance                                  |
| Figure 4-18: Trees near hostel block45                           |
| Figure 4-19: Trees behind hostel block                           |
| Figure 4-20: Indoor plantations – Main entrance – picture 1      |
| Figure 4-21: Indoor plantations – Main entrance – picture 2      |
| Figure 4-22: Indoor plantations – Main entrance – picture 3      |
| Figure 4-23: Sample bill -Purchase of gardening tools            |
| Figure 4-24: Garden maintenance activity                         |
| Figure 4-25: Sample payment voucher for gardening work - 2020    |
| Figure 4-26: Sample payment voucher for gardening work - 2021    |
| Figure 4-27: STP treated water tap for garden use- near STP area |
| Figure 4-28: STP treated water tap for garden use                |
| Figure 4-29: Planting the sapling -2019 - picture 1              |
| Figure 4-30: Planting the sapling -2019 - picture 260            |
| Figure 4-31: Planting the sapling -2019 - picture 361            |