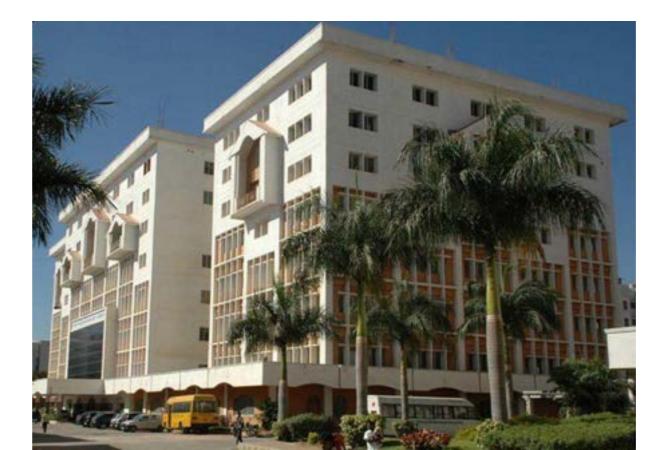

# **1. INTRODUCTION**

The Oxford Dental College enjoys the rare distinction of being one of the most sought after and best equipped dental colleges in India and Asia. It is housed in a spacious 8-storey integrated complex with a floor space of 2,85,000 sq. ft., which incorporates complete facilities for pre-clinical and clinical training. The college is recognized by the Govt. of Karnataka and the Dental Council of India. The college is affiliated to Rajiv Gandhi University of Health Sciences, Bangalore.

To familiarize students with their work environment and enable development of practical skills, the college is equipped with the most modern infrastructure. This includes first of its kind CAD-CAM lab having CERCON unit (DEGUDENT GERMANY), high-end KAVO chairs from Germany, state-of-the-art casting equipment, Tek-scan III for occlusal analysis, Computerized periodontal probe and Periotron, specialized microscopes like PENTA HEAD, Phantom heads and other pre-clinical work units. Understanding the necessity of having the finest facilities for students, the college has already invested an enormous 400 million rupees on its infrastructure and treats about 300 patients free of any charge each day.