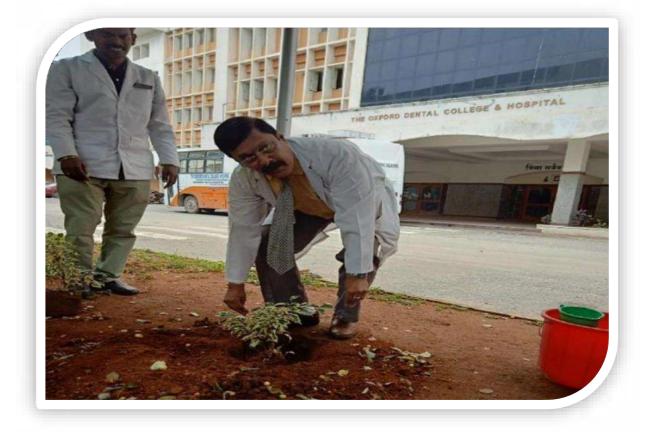

of Dr. A.R. Pradeep, Dean and Director, faculty members Dr. Shilpa shree. K.B. and Dr. Divya B.M. and Post Graduate students.

Dr. Pradeep A.R, gave a talk to create awareness among students regarding planting of the saplings to keep the environment free from all the effects. Team members planted the saplings in the campus of The Oxford Dental College with the help of gardeners.

The saplings planted during the event is shown in figure 4-29 to figure 4-31.



THE OXFORD DENTAL COLLEGE (Recognized by the Govt. of Karnataka, Affiliated to Rajiv Gandhi University of Health Sciences, Karnataka Bamp; Recognised by Dental Council of India, New Delhi) Bommanahalli, Hosur Road, Bangalore – 560 058. Phc 080-61754680 Fax : 080 – 617546935-mail.deandirectortodoligmail.com Website: www.theosford.edu



Figure 4-29: Planting the sapling -2021 - picture 1



Figure 4-30: Planting the sapling -2021 - picture 2



Figure 4-31: Planting the sapling -2021- picture 3



# 4.2.5. Maintenance team

The college has a dedicated maintenance team for maintaining the greeneries. The perform maintenance activities such as cutting the grass, emptying bins, managing weed control, leaf raking, watering the greeneries etc.,

The list of gardeners is given in table 4-1.

| S. No. | Name of the gardener   |
|--------|------------------------|
| 1      | Mr. Savakayyal         |
| 2      | Mr. Nagappa            |
| 3      | Mr. Chennanarayannappa |
| 4      | Mr. Krishnappa         |

Table 4-1: List of gardeners



# 4.3. Recommendations on Green Campus Management

- Encouraging students to recommend crea