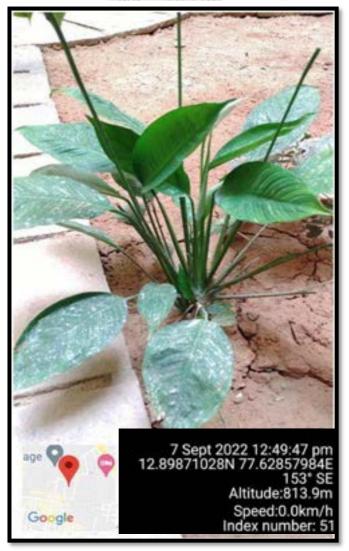

.edu



Figure 4-19: Trees behind hostel block



#### THE OXFORD DENTAL COLLEGE

(Recognized by the Govt. of Karnataka, Affiliated to Rajiv Gandhi University of Health Sciences, Karnataka Bamp; Recognised by Dental Council of India, New Delhi) Bommanahalli, Hosur Road, Bangalore – 560 058. Phc 080-61754680 Fax : 080 – 617546935-mail.deandirectortodo:rigmail.com Website: www.theoxford.edu



Figure 4-20: Indoor plantations – Main entrance – picture 1



#### THE OXFORD DENTAL COLLEGE

(Recognized by the Govt. of Karnataka, Affiliated to Rajiv Gandhi University of Health Sciences, Karnataka Bamp; Recognised by Dental Council of India, New Delhi) Bommanahalli, Hosur Road, Bangalore – 560 068. Phc 080-61754680 Fax : 080 – 61754693E-mail.deandirectortodciigmail.com Website: www.theoxford.edu



Figure 4-21: Indoor plantations – Main entrance – picture 2



#### THE OXFORD DENTAL COLLEGE

(Recognized by the Govt. of Karnataka, Affiliated to Rajiv Gandhi University of Health Sciences. Karnataka Bamp; Recognised by Dental Council of India, New Delhi) Bommanahalli, Hosur Road, Bangalore – 560 068. Phc 080-61754680 Fax : 080 – 617546935-mail.deandirectortodciligmail.com Website: www.theosford.edu



Figure 4-22: Indoor plantations – Main entrance – picture 3



#### CHILDREN'S EDUCATION SOCIETY (Regd.) THE OXFORD DENTAL COLLEGE (Recognized by the Govt. of Karnataka, Affiliated to Rajiv Gandhi University of Health Sciences, Karnataka Bamp: Recognised by Dental Council of India, New Deihi) Bornmanahalli, Hosur Road, Bangalore – 560 068. Phc 080-61754680 Fax : 080 – 61754693E-mail.dean