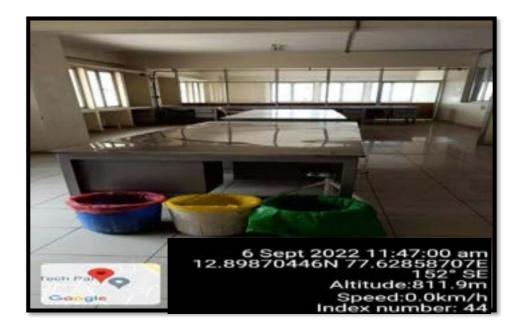

Dustbins for waste segregation (Dry/Wet/Plastic Waste) along the Roadside

Dustbins for waste segregation (Dry/Wet/Plastic Waste) in the Mess