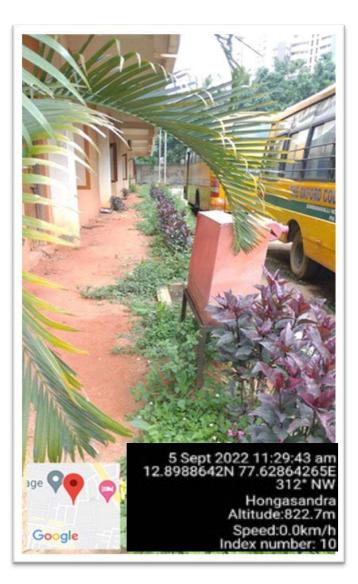

**Battery Powered Vehicles** 

THE OXFORD DENTAL COLLEGE [Recognized by the Govt. of Karnataka, Affiliated to Rajiv Gandhi University of Health Sciences, Karnataka Bamp; Recognised by Dental Council of India, New Delhi) Bommanahalli, Hosur Road, Bangalore – 560 068. Phc 080-61754680 Fax : 080 – 61754693E-mail.deandirectortodociigmail.com Website: www.theoxford.edu