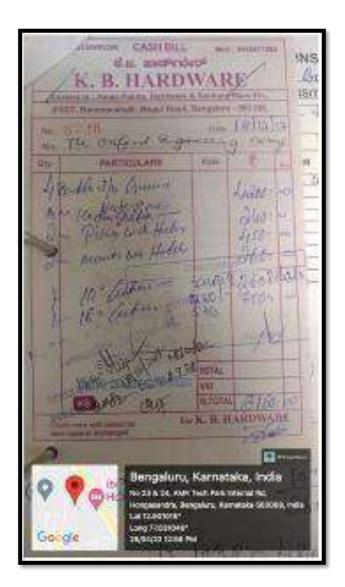

Figure 4-10: Plantations

| behind the college-picture 1                                     |
|------------------------------------------------------------------|
| Figure 4-11: Plantations behind the college-picture 2            |
| Figure 4-12: Plantations behind the college-picture 3            |
| Figure 4-13: Plantations near STP collection tank - Picture 140  |
| Figure 4-14: Plantations near STP area - Picture 2               |
| Figure 4-15: Plantations near STP area - Picture 3               |
| Figure 4-16: Plantations near STP area - Picture 4               |
| Figure 4-17: Cafeteria Entrance                                  |
| Figure 4-18: Trees near hostel block45                           |
| Figure 4-19: Trees behind hostel block                           |
| Figure 4-20: Indoor plantations – Main entrance – picture 1      |
| Figure 4-21: Indoor plantations – Main entrance – picture 2      |
| Figure 4-22: Indoor plantations – Main entrance – picture 3      |
| Figure 4-23: Sample bill -Purchase of gardening tools            |
| Figure 4-24: Garden maintenance activity                         |
| Figure 4-25: Sample payment voucher for gardening work - 2020    |
| Figure 4-26: Sample payment voucher for gardening work - 2021    |
| Figure 4-27: STP treated water tap for garden use- near STP area |
| Figure 4-28: STP treated water tap for garden use                |
| Figure 4-29: Planting the sapling -2019 - picture 1              |
| Figure 4-30: Planting the sapling -2019 - picture 260            |
| Figure 4-31: Planting the sapling -2019 - picture 361            |