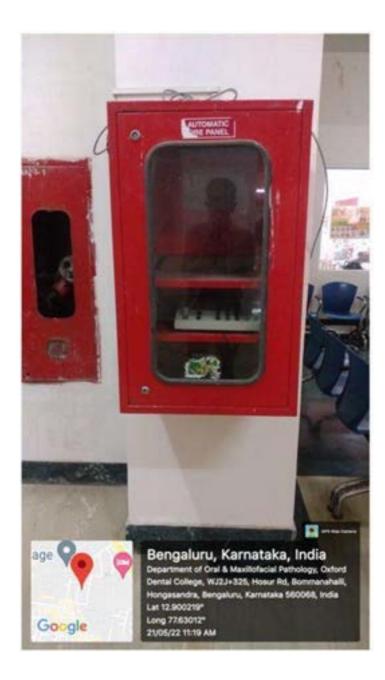

# Figures

| Figure 1-1: List of IQAC members 2016-2017                      |
|-----------------------------------------------------------------|
| Figure 1-2: List of IQAC members 2017-2018                      |
| Figure 1-3: List of IQAC members 2018-20197                     |
| Figure 1-4: List of IQAC members 2019-2020                      |
| Figure 1-5: List of IQAC members 2020-2021                      |
| Figure 3-1: Fire order displayed at college premises            |
| Figure 3-2: Fire alarm installed at ground floor- South wing    |
| Figure 3-3: Anti-ragging poster                                 |
| Figure 3-4: List of Holidays-2017                               |
| Figure 3-5: List of Holidays-2018                               |
| Figure 3-6: List of Holidays-2019                               |
| Figure 3-7: List of Holidays-2020                               |
| Figure 3-8: List of Holidays-2021                               |
| Figure 4-1: Trees near car parking                              |
| Figure 4-2: Trees near two-wheeler parking                      |
| Figure 4-3: Trees at north wing side-picture 1                  |
| Figure 4-4: Trees at north wing side-picture 2                  |
| Figure 4-5: Trees at opposite side of college entrance          |
| Figure 4-6: Trees behind the college- near playground-picture 1 |
| Figure 4-7: Trees behind the college- near playground-picture 2 |
| Figure 4-8: Plantations near main entrance                      |
| Figure 4-9: Plantations at south wing side                      |