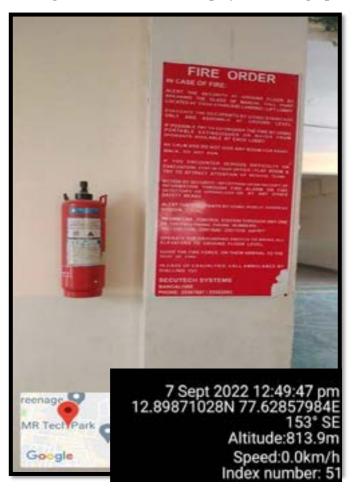

# Figures

| Figure 1-1: List of IQAC members 2016-2017                      |
|-----------------------------------------------------------------|
| Figure 1-2: List of IQAC members 2017-2018                      |
| Figure 1-3: List of IQAC members 2018-20197                     |
| Figure 1-4: List of IQAC members 2019-2020                      |
| Figure 1-5: List of IQAC members 2020-2021                      |
| Figure 3-1: Fire order displayed at college premises            |
| Figure 3-2: Fire alarm installed at ground floor- South wing    |
| Figure 3-3: Anti-ragging poster                                 |
| Figure 3-4: List of Holidays-2017                               |
| Figure 3-5: List of Holidays-2018                               |
| Figure 3-6: List of Holidays-2019                               |
| Figure 3-7: List of Holidays-2020                               |
| Figure 3-8: List of Holidays-2021                               |
| Figure 4-1: Trees near car parking                              |
| Figure 4-2: Trees near two-wheeler parking                      |
| Figure 4-3: Trees at north wing side-picture 1                  |
| Figure 4-4: Trees at north wing side-picture 2                  |
| Figure 4-5: Trees at opposite side of college entrance          |
| Figure 4-6: Trees behind the college- near playground-picture 1 |
| Figure 4-7: Trees behind the college- near playground-picture 2 |
| Figure 4-8: Plantations near main entrance                      |
| Figure 4-9: Plantations at south wing side                      |