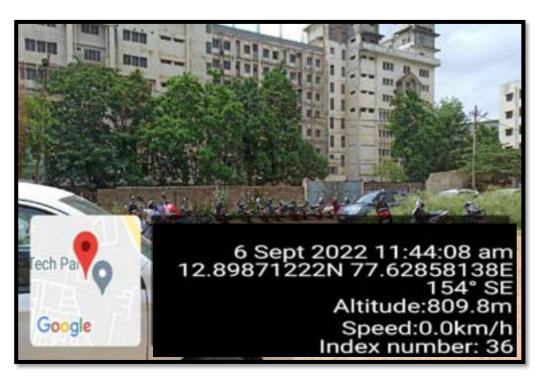

06A

1582

82

1





(Recognized by the Govt. of Karnataka, Affiliated to Rajiv Gandhi University of Health Sciences, Karnataka Bamp; Recognised by Dental Council of India, New Delhi) Bommanahalli, Hosur Road, Bangalore – 560 068. Phc 080-61754680 Fax : 080 – 61754693E-mail.deandirectortodoligmail.com Website: www.theoxford.edu

**Restricted Entry of Automobiles** 



Display board at the entrance gate



Designated parking at entrance of the campus

## THE OXFORD DENTAL COLLEGE



(Recognized by the Govt. of Karnataka, Affiliated to Rajiv Gandhi University of Health Sciences, Karnataka Bamp: Recognised by Dental Council of India, New Delhi) Bommanahalli, Hosur Road, Bangalore – 560 068. Phc 080-61754680 Fax : 080 – 61754693E-mail:deandirectortodcoigmail.com Website: www.theoxford.edu







THE OXFORD DENTAL COLLEGE [Recognized by the Govt. of Karnataka, Affiliated to Rajiv Gandhi University of Health Sciences, Karnataka Bamp; Recognised by Dental Council of India, New Delhi) Bommanahalli, Hosur Road, Bangalore – 560 068. Phc 080-61754680 Fax : 080 – 61754693E-mail.deandirectortodciigmail.com Website: www.theoxford.edu



**Battery Powered Vehicles** 





THE OXFORD DENTAL COLLEGE [Recognized by the Govt. of Karnataka, Affiliated to Rajiv Gandhi University of Health Sciences, Karnataka Bamp; Recognised by Dental Council of India, New Delhi) Bommanahalli, Hosur Road, Bangalore – 560 068. Phc 080-61754680 Fax : 080 – 61754693E-mail.deandirectortodociigmail.com Website: www.theoxford.edu





# THE OXFORD DENTAL COLLEGE



(Recognized by the Govt. of Kansataka, Affiliated t