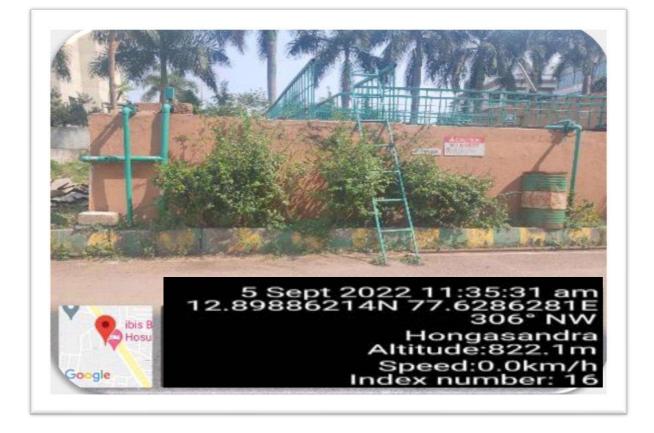

# Carrier wheel

THE OXFORD DENTAL COLLEGE (Recognized by the Govt. of Karnataka, Affiliated to Rajiv Gandhi University of Health Sciences, Karnataka Bamp: Recognised by Dental Council of India, New Delhi) Bommanahalli, Hosur Road, Bangalore – 560 058. Phc 080-61754680 Fax : 080 – 61754693E-mail.deandirectortodo;igmail.com Website: www.theoxford.edu