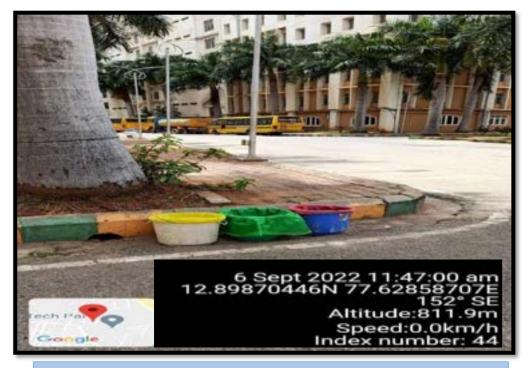

Dustbins for waste segregation (Dry/Wet/Plastic Waste) along the Roadside

Dustbins for waste segregation (Dry/Wet/Plastic Waste) in the Mess