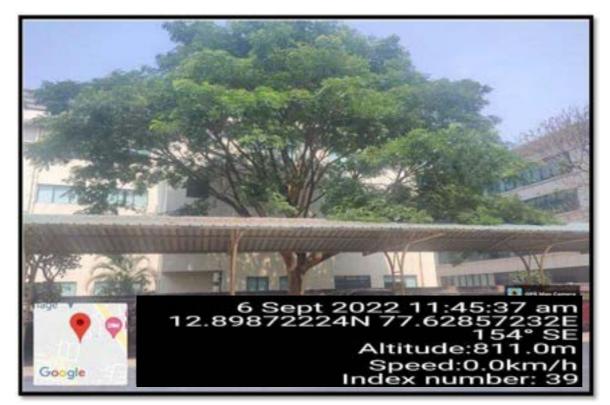

nvironment pollution free to safeguard the health of all the inmates. The trees provide shade and beautiful ambience. Utmost care is taken to develop and maintain green landscaping by trained gardeners and supervisor. The construction and maintenance team constituted in the college looks after the development and maintenance of the greenery in the campus. Photos taken during the audit are shown in figures 4-1 to 4-20.



THE OXFORD DENTAL COLLEGE (Recognized by the Govt. of Karnataka, Affiliated to Rajiv Gandhi University of Health Sciences, Karnataka Bamp: Recognised by Dental Council of India, New Delhi) Bommanahalli, Hosur Road, Bangalore – 560 058. Phc 080-61754680 Fax : 080 – 61754693E-mail.deandirectortodoligmail.com Website: www.theoxford.edu

## Figure 4-1: Trees near car parking







THE OXFORD DENTAL COLLEGE (Recognized by the Govt. of Karnataka, Affiliated to Rajiv Gandhi University of Health Sciences, Karnataka Bamp; Recognised by Dental Council of India, New Delhi) Bommanahalli, Hosur Road, Bangalore – 560 058. Phc 080-61754680 Fax : 080 – 617546935-mail.deandirectortodoligmail.com Website: www.theosford.edu



Figure 4-2: Trees near two-wheeler parking

32



THE OXFORD DENTAL COLLEGE (Recognized by the Govt. of Karnataka, Affiliated to Rajiv Gandhi University of Health Sciences, Karnataka Bamp; Recognised by Dental Council of India, New Delhi) Bommanahalli, Hosur Road, Bangalore – 560 058. Phc 080-61754680 Fax : 080 – 61754693E-mail.deandirectortodciigmail.com Website: www.theoxford.edu

Figure 4-3: Trees at north wing side-picture 1





THE OXFORD DENTAL