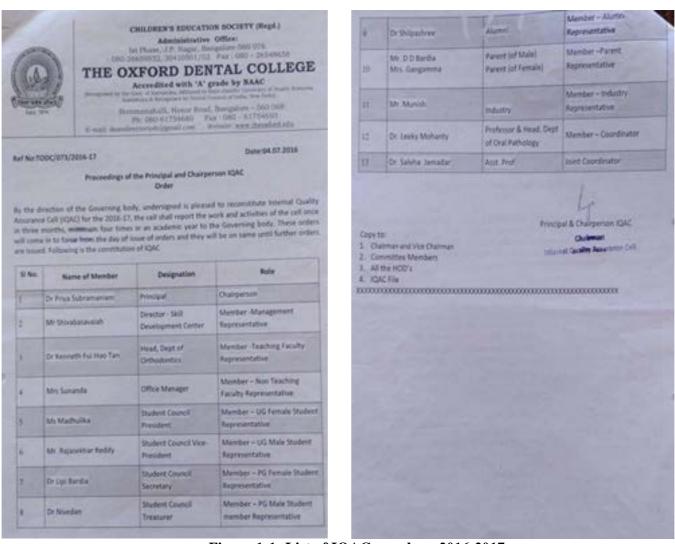

Assurance Cell (IQAC)

Internal Quality

The college management constitutes the Internal Quality Assurance Cell including Principal, teaching faculty, non-teaching faculty, UG students (Male & Female), PG students (Male & Female), alumni, parent and industry representatives every year.

The list of Internal Quality Assurance Cell members for the academic year 2016-2017 is shown in figure 1-1.

Figure 1-1: List of IQAC members 2016-2017

The list of

Internal Quality Assurance Cell members for the academic year 2017-2018 is shown in figure 1-2.